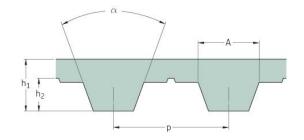

## PHG T5-295-8

| No. of teeth      | 59    |
|-------------------|-------|
| Pitch length (in) | 11.61 |
| Pitch length (mm) | 295   |
| h1 = Height (mm)  | 2.2   |
| Width (mm)        | 8     |
| Sleeve (Y/N)      | N     |