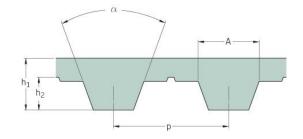

## PHG T5-275-12

| No. of teeth      | 55    |
|-------------------|-------|
| Pitch length (in) | 10.83 |
| Pitch length (mm) | 275   |
| h1 = Height (mm)  | 2.2   |
| Width (mm)        | 12    |
| Sleeve (Y/N)      | N     |