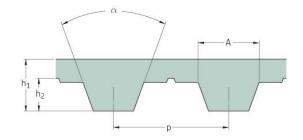

## PHG T5-260-25

| No. of teeth      | 52    |
|-------------------|-------|
| Pitch length (in) | 10.24 |
| Pitch length (mm) | 260   |
| h1 = Height (mm)  | 2.2   |
| Width (mm)        | 25    |
| Sleeve (Y/N)      | N     |