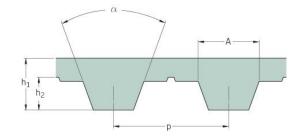

## PHG T5-225-16

| No. of teeth      | 45   |
|-------------------|------|
| Pitch length (in) | 8.86 |
| Pitch length (mm) | 225  |
| h1 = Height (mm)  | 2.2  |
| Width (mm)        | 16   |
| Sleeve (Y/N)      | N    |