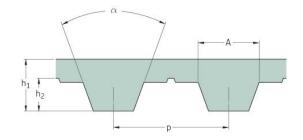

## PHG T5-220-16

| No. of teeth      | 44   |
|-------------------|------|
| Pitch length (in) | 8.66 |
| Pitch length (mm) | 220  |
| h1 = Height (mm)  | 2.2  |
| Width (mm)        | 16   |
| Sleeve (Y/N)      | N    |