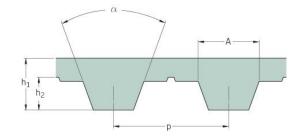

## PHG T5-220-12

| No. of teeth      | 44   |
|-------------------|------|
| Pitch length (in) | 8.66 |
| Pitch length (mm) | 220  |
| h1 = Height (mm)  | 2.2  |
| Width (mm)        | 12   |
| Sleeve (Y/N)      | N    |