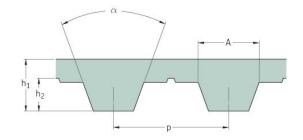

## PHG T5-220-8

| No. of teeth      | 44   |
|-------------------|------|
| Pitch length (in) | 8.66 |
| Pitch length (mm) | 220  |
| h1 = Height (mm)  | 2.2  |
| Width (mm)        | 8    |
| Sleeve (Y/N)      | N    |