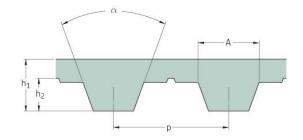

## PHG T5-165-10

| No. of teeth      | 33  |
|-------------------|-----|
| Pitch length (in) | 6.5 |
| Pitch length (mm) | 165 |
| h1 = Height (mm)  | 2.2 |
| Width (mm)        | 10  |
| Sleeve (Y/N)      | N   |