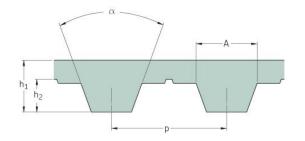

## PHG T2.5-1090-S450

| No. of teeth      | 436   |
|-------------------|-------|
| Pitch length (in) | 42.91 |
| Pitch length (mm) | 1090  |
| h1 = Height (mm)  | 1.3   |
| Width (mm)        | 450   |
| Sleeve (Y/N)      | Y     |