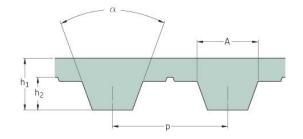

## PHG T2.5-1295-4

| No. of teeth      | 518   |
|-------------------|-------|
| Pitch length (in) | 50.98 |
| Pitch length (mm) | 1295  |
| h1 = Height (mm)  | 1.3   |
| Width (mm)        | 4     |
| Sleeve (Y/N)      | N     |