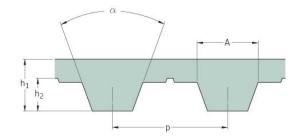

## PHG T2.5-705-4

| No. of teeth      | 282   |
|-------------------|-------|
| Pitch length (in) | 27.76 |
| Pitch length (mm) | 705   |
| h1 = Height (mm)  | 1.3   |
| Width (mm)        | 4     |
| Sleeve (Y/N)      | N     |