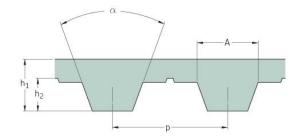

## PHG T2.5-380-4

| No. of teeth      | 152   |
|-------------------|-------|
| Pitch length (in) | 14.96 |
| Pitch length (mm) | 380   |
| h1 = Height (mm)  | 1.3   |
| Width (mm)        | 4     |
| Sleeve (Y/N)      | N     |