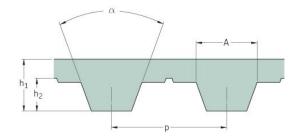

## PHG T2.5-177.5-4

| No. of teeth      | 71    |
|-------------------|-------|
| Pitch length (in) | 6.97  |
| Pitch length (mm) | 177.5 |
| h1 = Height (mm)  | 1.3   |
| Width (mm)        | 4     |
| Sleeve (Y/N)      | N     |