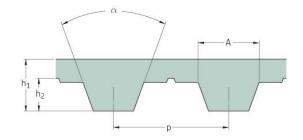

## PHG T2.5-165-4

| No. of teeth      | 66  |
|-------------------|-----|
| Pitch length (in) | 6.5 |
| Pitch length (mm) | 165 |
| h1 = Height (mm)  | 1.3 |
| Width (mm)        | 4   |
| Sleeve (Y/N)      | N   |