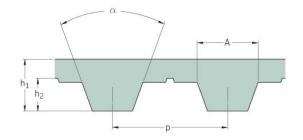

## PHG T2.5-1295-6

| No. of teeth      | 518  |
|-------------------|------|
| Pitch length (in) | 5.08 |
| Pitch length (mm) | 1295 |
| h1 = Height (mm)  | 1.3  |
| Width (mm)        | 6    |
| Sleeve (Y/N)      | N    |