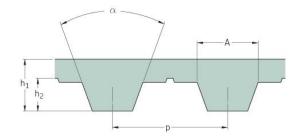

## PHG T2.5-787.5-6

| No. of teeth      | 315   |
|-------------------|-------|
| Pitch length (in) | 30.98 |
| Pitch length (mm) | 787.5 |
| h1 = Height (mm)  | 1.3   |
| Width (mm)        | 6     |
| Sleeve (Y/N)      | N     |