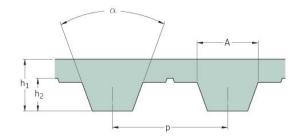

## PHG T2.5-500-12

| No. of teeth      | 200   |
|-------------------|-------|
| Pitch length (in) | 19.69 |
| Pitch length (mm) | 500   |
| h1 = Height (mm)  | 1.3   |
| Width (mm)        | 12    |
| Sleeve (Y/N)      | N     |