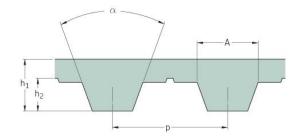

## PHG T2.5-470-10

| No. of teeth      | 188  |
|-------------------|------|
| Pitch length (in) | 18.5 |
| Pitch length (mm) | 470  |
| h1 = Height (mm)  | 1.3  |
| Width (mm)        | 10   |
| Sleeve (Y/N)      | N    |