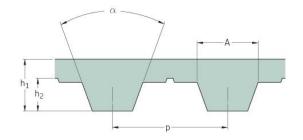

## PHG T2.5-420-10

| No. of teeth      | 168   |
|-------------------|-------|
| Pitch length (in) | 16.54 |
| Pitch length (mm) | 420   |
| h1 = Height (mm)  | 1.3   |
| Width (mm)        | 10    |
| Sleeve (Y/N)      | N     |