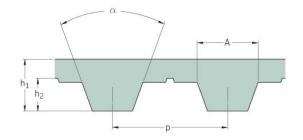

## PHG T2.5-380-12

| No. of teeth      | 152   |
|-------------------|-------|
| Pitch length (in) | 14.96 |
| Pitch length (mm) | 380   |
| h1 = Height (mm)  | 1.3   |
| Width (mm)        | 12    |
| Sleeve (Y/N)      | N     |