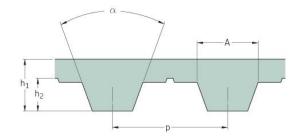

## PHG T2.5-335-S100

| No. of teeth      | 134   |
|-------------------|-------|
| Pitch length (in) | 13.19 |
| Pitch length (mm) | 335   |
| h1 = Height (mm)  | 1.3   |
| Width (mm)        | 100   |
| Sleeve (Y/N)      | Y     |