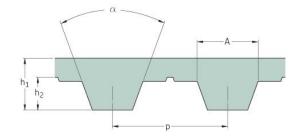

## PHG T2.5-285-6

| No. of teeth      | 114   |
|-------------------|-------|
| Pitch length (in) | 11.22 |
| Pitch length (mm) | 285   |
| h1 = Height (mm)  | 1.3   |
| Width (mm)        | 6     |
| Sleeve (Y/N)      | N     |