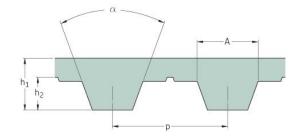

## PHG T2.5-265-6

| No. of teeth      | 106   |
|-------------------|-------|
| Pitch length (in) | 10.43 |
| Pitch length (mm) | 265   |
| h1 = Height (mm)  | 1.3   |
| Width (mm)        | 6     |
| Sleeve (Y/N)      | N     |