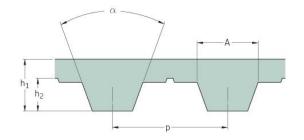

## PHG T2.5-245-12

| No. of teeth      | 98   |
|-------------------|------|
| Pitch length (in) | 9.65 |
| Pitch length (mm) | 245  |
| h1 = Height (mm)  | 1.3  |
| Width (mm)        | 12   |
| Sleeve (Y/N)      | N    |