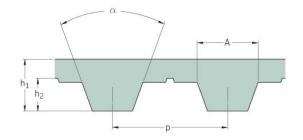

## PHG T2.5-230-12

| No. of teeth      | 92   |
|-------------------|------|
| Pitch length (in) | 9.06 |
| Pitch length (mm) | 230  |
| h1 = Height (mm)  | 1.3  |
| Width (mm)        | 12   |
| Sleeve (Y/N)      | N    |