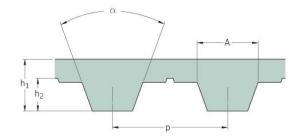

## PHG T2.5-187.5-12

| No. of teeth      | 75    |
|-------------------|-------|
| Pitch length (in) | 7.36  |
| Pitch length (mm) | 187.5 |
| h1 = Height (mm)  | 1.3   |
| Width (mm)        | 12    |
| Sleeve (Y/N)      | N     |