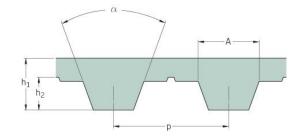

## PHG T2.5-145-8

| No. of teeth      | 58   |
|-------------------|------|
| Pitch length (in) | 5.71 |
| Pitch length (mm) | 145  |
| h1 = Height (mm)  | 1.3  |
| Width (mm)        | 8    |
| Sleeve (Y/N)      | N    |