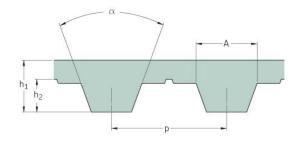

## PHG T10-1860-S250

| No. of teeth      | 186   |
|-------------------|-------|
| Pitch length (in) | 73.23 |
| Pitch length (mm) | 1860  |
| h1 = Height (mm)  | 4.5   |
| Width (mm)        | 250   |
| Sleeve (Y/N)      | Y     |