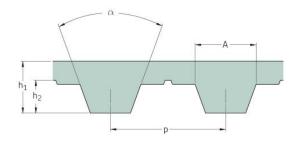

## PHG T10-1800-S190

| No. of teeth      | 180   |
|-------------------|-------|
| Pitch length (in) | 70.87 |
| Pitch length (mm) | 1800  |
| h1 = Height (mm)  | 4.5   |
| Width (mm)        | 190   |
| Sleeve (Y/N)      | Y     |