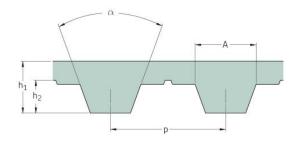

## PHG T10-1600-S190

| No. of teeth      | 160   |
|-------------------|-------|
| Pitch length (in) | 62.99 |
| Pitch length (mm) | 1600  |
| h1 = Height (mm)  | 4.5   |
| Width (mm)        | 190   |
| Sleeve (Y/N)      | Y     |