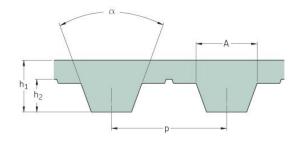

## PHG T10-970-S200

| No. of teeth      | 97    |
|-------------------|-------|
| Pitch length (in) | 38.19 |
| Pitch length (mm) | 970   |
| h1 = Height (mm)  | 4.5   |
| Width (mm)        | 200   |
| Sleeve (Y/N)      | Y     |