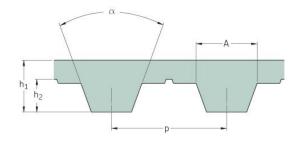

## PHG T10-950-S190

| No. of teeth      | 95   |
|-------------------|------|
| Pitch length (in) | 37.4 |
| Pitch length (mm) | 950  |
| h1 = Height (mm)  | 4.5  |
| Width (mm)        | 190  |
| Sleeve (Y/N)      | Y    |