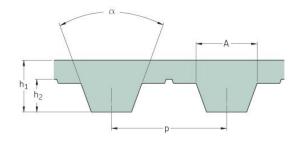

## PHG T10-880-S190

| No. of teeth      | 88    |
|-------------------|-------|
| Pitch length (in) | 34.65 |
| Pitch length (mm) | 880   |
| h1 = Height (mm)  | 4.5   |
| Width (mm)        | 190   |
| Sleeve (Y/N)      | Y     |