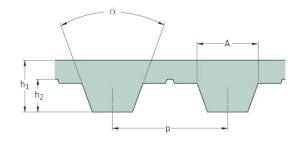

## PHG T10-810-S450

| No. of teeth      | 81    |
|-------------------|-------|
| Pitch length (in) | 31.89 |
| Pitch length (mm) | 810   |
| h1 = Height (mm)  | 4.5   |
| Width (mm)        | 450   |
| Sleeve (Y/N)      | Y     |