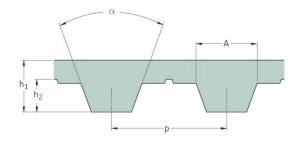

## PHG T10-770-S200

| No. of teeth      | 77    |
|-------------------|-------|
| Pitch length (in) | 30.31 |
| Pitch length (mm) | 770   |
| h1 = Height (mm)  | 4.5   |
| Width (mm)        | 200   |
| Sleeve (Y/N)      | Y     |