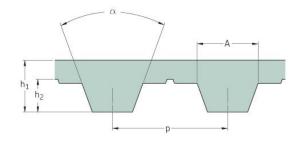

## PHG T10-750-S150

| No. of teeth      | 75    |
|-------------------|-------|
| Pitch length (in) | 29.53 |
| Pitch length (mm) | 750   |
| h1 = Height (mm)  | 4.5   |
| Width (mm)        | 150   |
| Sleeve (Y/N)      | Y     |