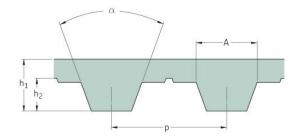

## PHG T10-580-S450

| No. of teeth      | 58    |
|-------------------|-------|
| Pitch length (in) | 22.83 |
| Pitch length (mm) | 580   |
| h1 = Height (mm)  | 4.5   |
| Width (mm)        | 450   |
| Sleeve (Y/N)      | Y     |