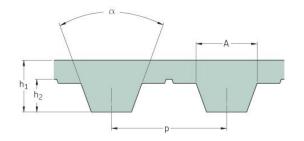

## PHG T10-500-S450

| No. of teeth      | 50    |
|-------------------|-------|
| Pitch length (in) | 19.69 |
| Pitch length (mm) | 500   |
| h1 = Height (mm)  | 4.5   |
| Width (mm)        | 450   |
| Sleeve (Y/N)      | Y     |