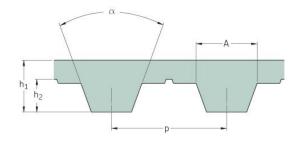

## PHG T10-460-S450

| No. of teeth      | 46    |
|-------------------|-------|
| Pitch length (in) | 18.11 |
| Pitch length (mm) | 460   |
| h1 = Height (mm)  | 4.5   |
| Width (mm)        | 450   |
| Sleeve (Y/N)      | Y     |