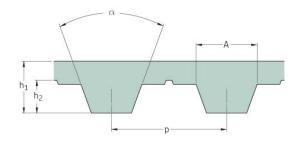

## PHG T10-7000-10

| No. of teeth      | 700    |
|-------------------|--------|
| Pitch length (in) | 275.59 |
| Pitch length (mm) | 7000   |
| h1 = Height (mm)  | 4.5    |
| Width (mm)        | 10     |
| Sleeve (Y/N)      | N      |