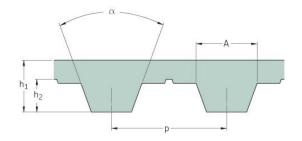

## PHG T10-3500-10

| No. of teeth      | 350   |
|-------------------|-------|
| Pitch length (in) | 137.8 |
| Pitch length (mm) | 3500  |
| h1 = Height (mm)  | 4.5   |
| Width (mm)        | 10    |
| Sleeve (Y/N)      | N     |