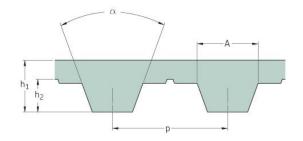

## PHG T10-1880-10

| No. of teeth      | 188   |
|-------------------|-------|
| Pitch length (in) | 74.02 |
| Pitch length (mm) | 1880  |
| h1 = Height (mm)  | 4.5   |
| Width (mm)        | 10    |
| Sleeve (Y/N)      | N     |