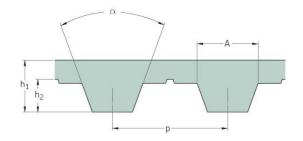

## PHG T10-1350-10

| No. of teeth      | 135   |
|-------------------|-------|
| Pitch length (in) | 53.15 |
| Pitch length (mm) | 1350  |
| h1 = Height (mm)  | 4.5   |
| Width (mm)        | 10    |
| Sleeve (Y/N)      | N     |