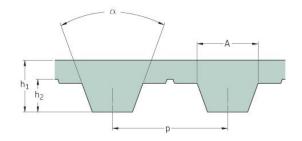

## PHG T10-1010-10

| No. of teeth      | 101   |
|-------------------|-------|
| Pitch length (in) | 39.76 |
| Pitch length (mm) | 1010  |
| h1 = Height (mm)  | 4.5   |
| Width (mm)        | 10    |
| Sleeve (Y/N)      | N     |