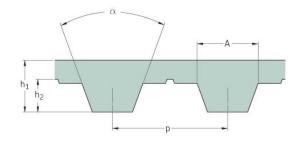

## PHG T10-410-10

| No. of teeth      | 41    |
|-------------------|-------|
| Pitch length (in) | 16.14 |
| Pitch length (mm) | 410   |
| h1 = Height (mm)  | 4.5   |
| Width (mm)        | 10    |
| Sleeve (Y/N)      | N     |