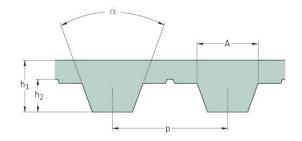

## PHG T10-400-10

| No. of teeth      | 40    |
|-------------------|-------|
| Pitch length (in) | 15.75 |
| Pitch length (mm) | 400   |
| h1 = Height (mm)  | 4.5   |
| Width (mm)        | 10    |
| Sleeve (Y/N)      | N     |