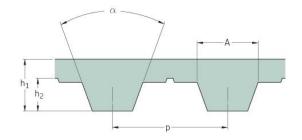

## PHG T10-260-10

| No. of teeth      | 26    |
|-------------------|-------|
| Pitch length (in) | 10.24 |
| Pitch length (mm) | 260   |
| h1 = Height (mm)  | 4.5   |
| Width (mm)        | 10    |
| Sleeve (Y/N)      | N     |