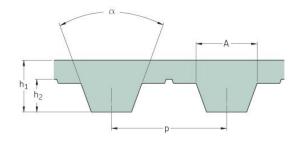

## PHG T10-6290-50

| No. of teeth      | 629    |
|-------------------|--------|
| Pitch length (in) | 247.64 |
| Pitch length (mm) | 6290   |
| h1 = Height (mm)  | 4.5    |
| Width (mm)        | 50     |
| Sleeve (Y/N)      | N      |