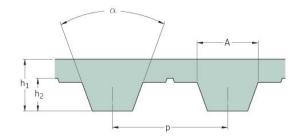

## PHG T10-6290-25

| No. of teeth      | 629    |
|-------------------|--------|
| Pitch length (in) | 247.64 |
| Pitch length (mm) | 6290   |
| h1 = Height (mm)  | 4.5    |
| Width (mm)        | 25     |
| Sleeve (Y/N)      | N      |