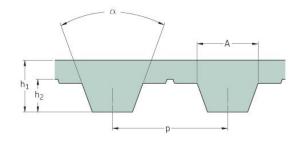

## PHG T10-6000-25

| No. of teeth      | 600    |
|-------------------|--------|
| Pitch length (in) | 236.22 |
| Pitch length (mm) | 6000   |
| h1 = Height (mm)  | 4.5    |
| Width (mm)        | 25     |
| Sleeve (Y/N)      | N      |